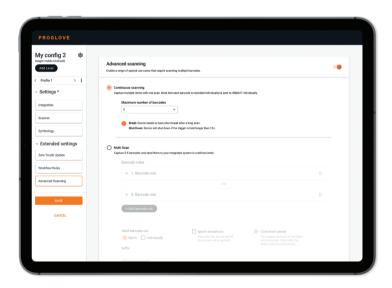

#### **Advanced Scanning**

Advance into multiple barcode scanning and begin capturing up to 10x more barcodes in each scan. Adding the Advanced Scanning feature to ProGlove scanners is as easy as selecting configuration types in INSIGHT software. Advanced Scanning comes with 2 scanning modes to choose from.

#### Multiscan mode

For those a bit more precise when it comes to their multiple barcode scanning accuracy. Multiscan provides more accuracy over batch scanning barcodes from a single item. Only the preselected 5 barcodes are transmitted into your WMS or ERP application, in the defined scanning order.

#### **Continuous Scanning mode**

Designed for speed and volume, Continuous Scanning enables scanners to capture up to 10 barcodes in rapid succession, in the order they are scanned. By holding the trigger and hovering scanners over multiple barcodes, operators are able to capture barcodes in a single scan. These barcodes are then transmitted to your WMS or ERP system with no predefined rules.