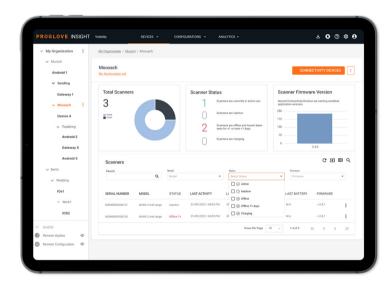

#### **Device Monitoring**

Ensure your device fleet is ready at the start of every shift! View all critical metadata, device usage and battery charging status from a single dashboard. Or enhance your view even more by integrating INSIGHT within your existing MDM system.

## **INSIGHT** Visibility

- Configure & remotely update ProGlove device fleets
- Monitor device usage & battery charging status online
- Track lost devices & avoid scanner replacement costs